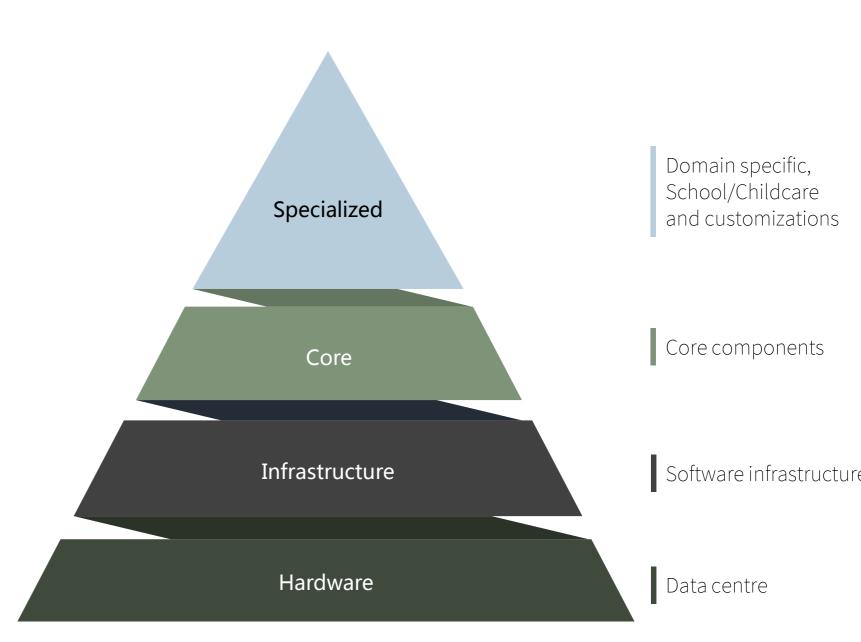

#### Layers of architecture

#### Architectural overview

Specialized Systems Core Softw. Infrastructure