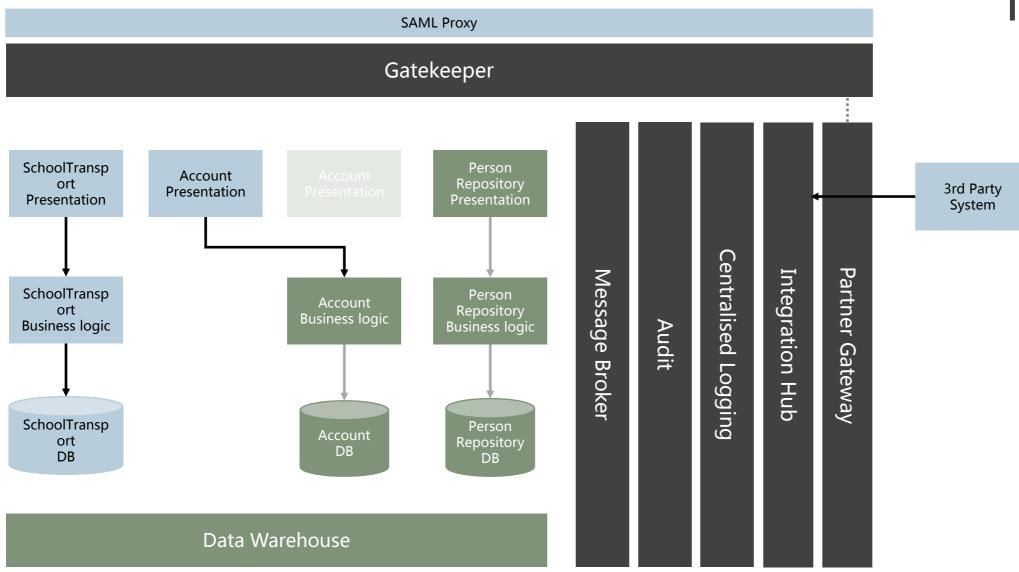

#### Layers of architecture

#### Architectural overview

Specialized Systems Core Softw. Infrastructure