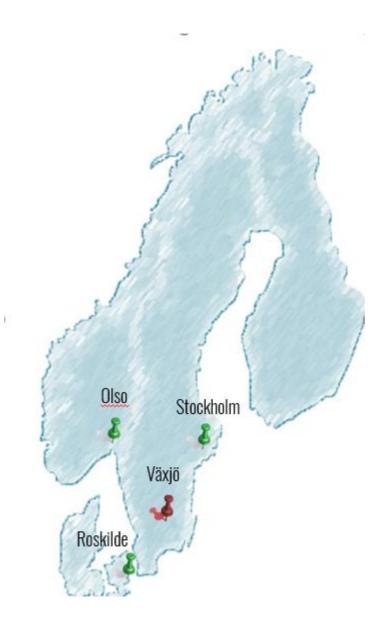

#### **IST locations**

- IST is to be found in Sweden, Norway and Denmark.
- Group headquarters are in
  Växjö, Sweden, where around
  145 people work.
- The Norwegian office employs around 55 people and the Danish office employs an additional 55 people.