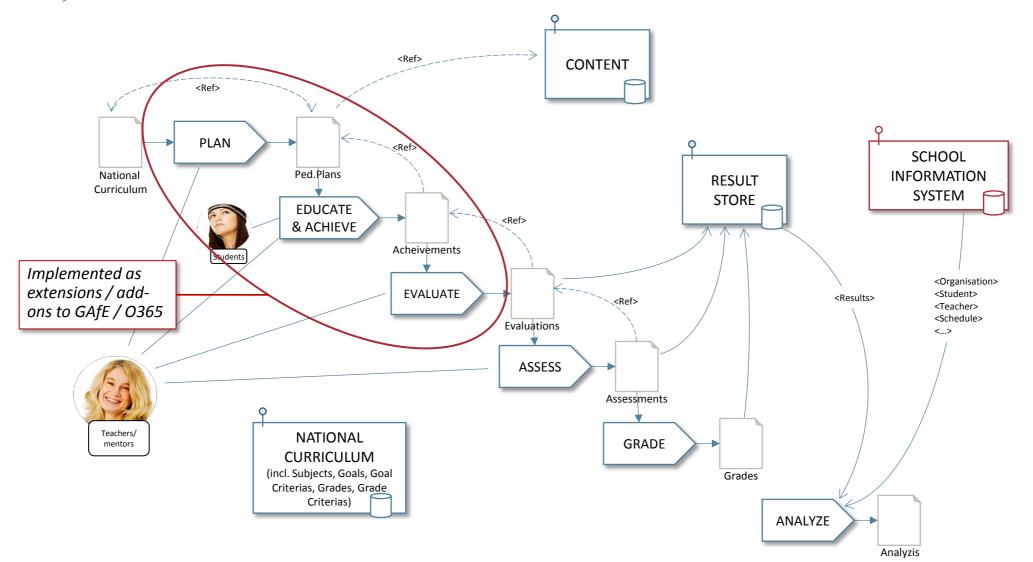

### A new smart way of thinking!

Rather than investing time and energy on integrating Google for Education and Microsoft Education into our own system, we have made IST Learning accessible in theirs.

"-This is what we call a modern learning platform."

#### Layers of architecture

#### Architectural overview

Specialized Systems Core Softw. Infrastructure