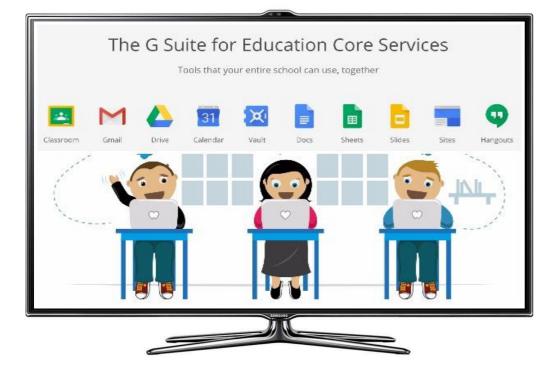

### A new smart way of thinking!

Rather than investing time and energy on integrating Google for Education and Microsoft Education into our own system, we have made IST Learning accessible in theirs.

"-This is what we call a modern learning platform."