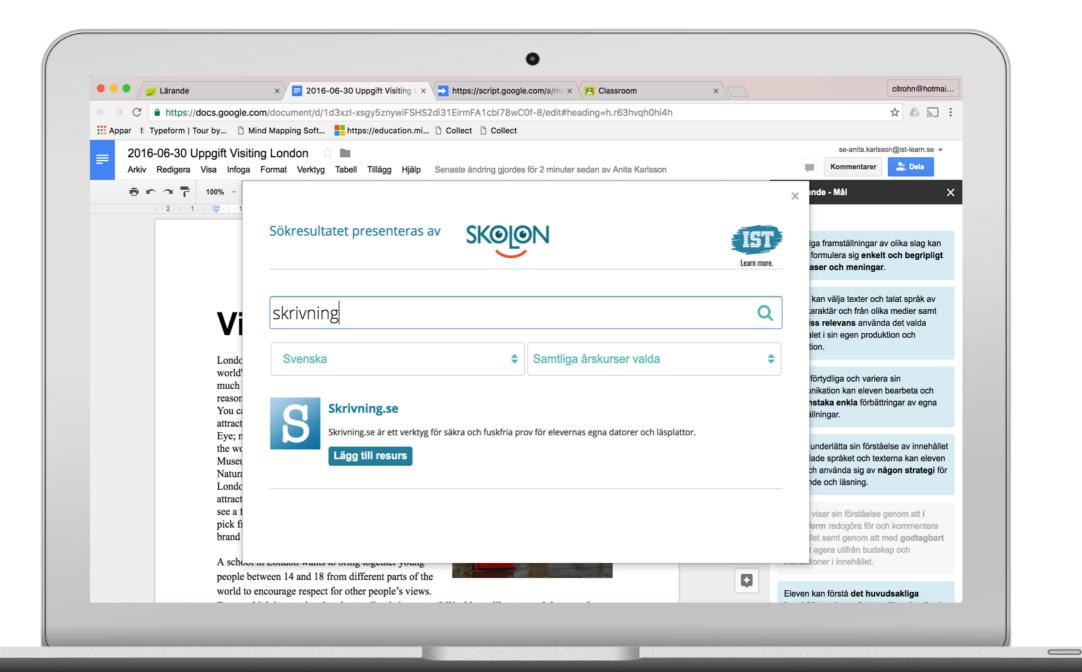

### A new smart way of thinking!

Rather than investing time and energy on integrating Google for Education and Microsoft Education into our own system, we have made IST Learning accessible in theirs.

"-This is what we call a modern learning platform."

Learn more.

Learn more.