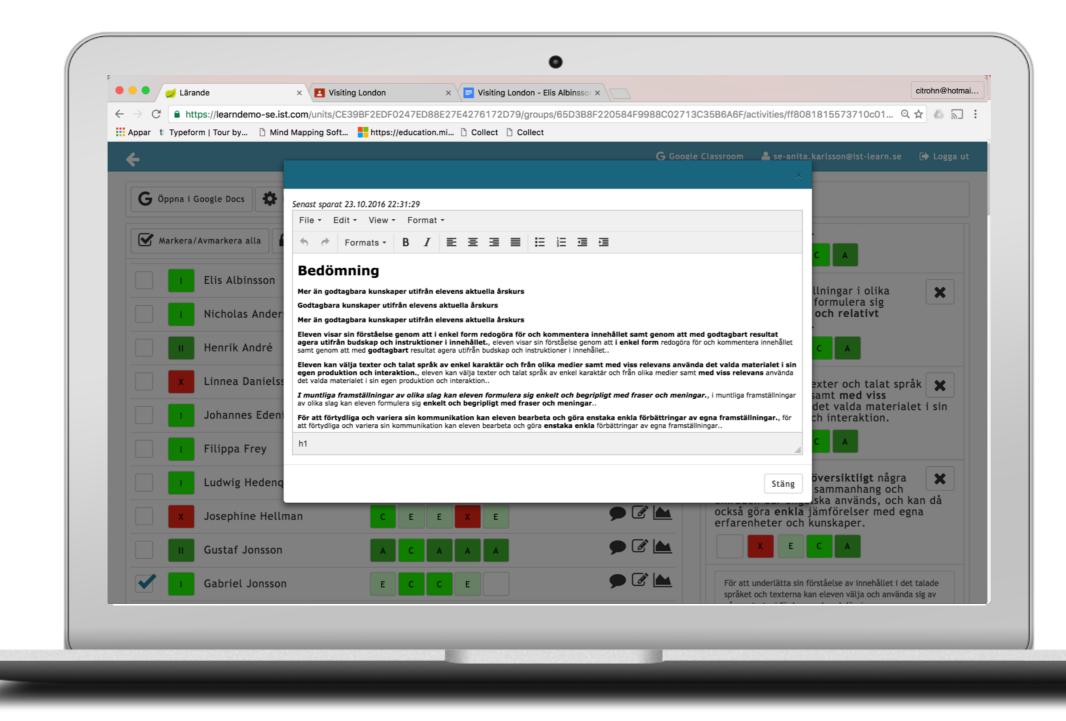

## IST

The Learn example

#### Learn - Identify the need

### A new smart way of thinking!

Rather than investing time and energy on integrating Google for Education and Microsoft Education into our own system, we have made IST Learning accessible in theirs.

"-This is what we call a modern learning platform."